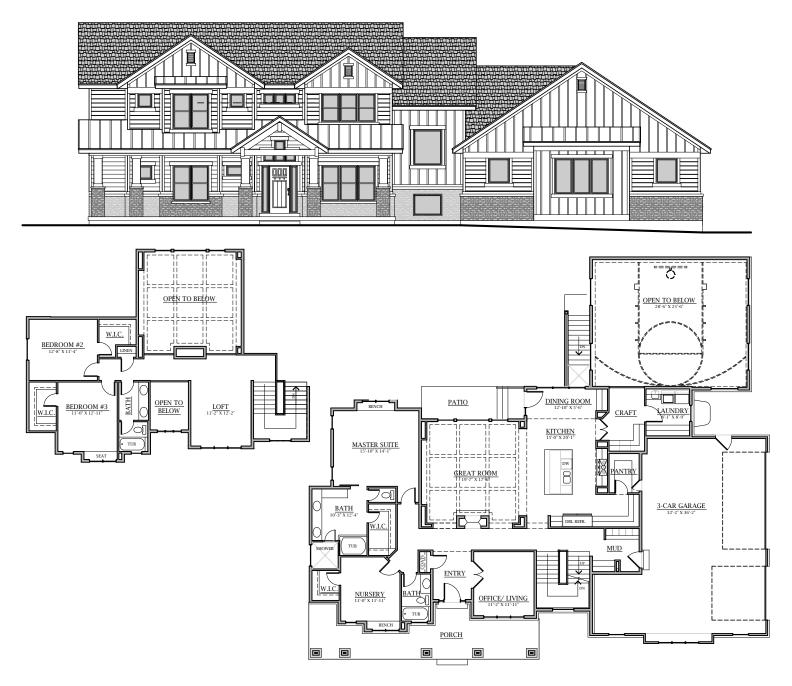

## BUILDING DYNAMICS PLAN 5008

## Plan 5008

| Main Floor:                                                                   |            | 2412 | Sq. Ft. |
|-------------------------------------------------------------------------------|------------|------|---------|
| Upper Floor:                                                                  |            | 949  | Sq. Ft. |
| Basement:                                                                     | Finished   | 1647 | Sq. Ft. |
|                                                                               | Unfinished | 1529 | Sq. Ft. |
| Total:                                                                        | Finished   | 5008 | Sq. Ft. |
|                                                                               | Area       | 6537 | Sq. Ft. |
| Garage:                                                                       |            | 1012 | Sq. Ft. |
| Adjustments can be made on all Building Dynamics plans<br>Overall Dimensions: |            |      |         |
| Overall Dimensions.                                                           |            |      |         |
| 85'-4" Wide X 71'-8" Deep                                                     |            |      |         |