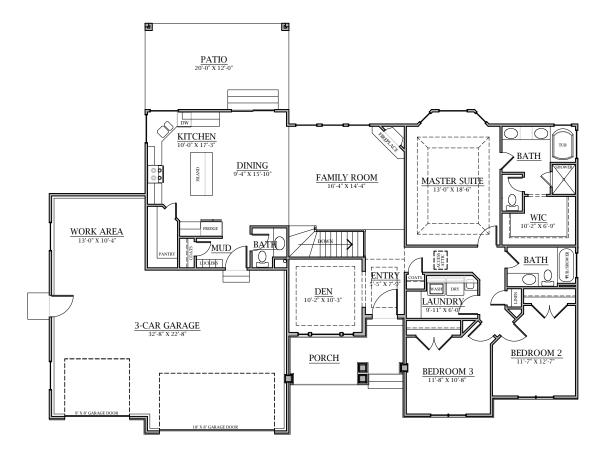

| Main Floor:                                                                                                |            | 1878 | Sq. Ft. |
|------------------------------------------------------------------------------------------------------------|------------|------|---------|
| Basement:                                                                                                  | Finished   | 662  | Sq. Ft. |
|                                                                                                            | Unfinished | 1209 | Sq. Ft. |
| Optional Cold Storage                                                                                      |            | 111  | Sq. Ft. |
| Total:                                                                                                     | Finished   | 2540 | Sq. Ft. |
|                                                                                                            | Area       | 3749 | Sq. Ft. |
| Garage:                                                                                                    |            | 868  | Sq. Ft. |
| Adjustments can be made on all Building Dynamics plans<br>Overall Dimensions:<br>73'-6" Wide X 57'-0" Deep |            |      |         |
| is a mac A bi a beep                                                                                       |            |      |         |