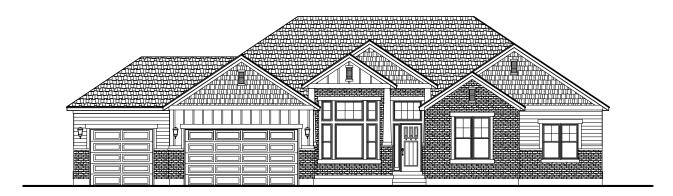

| Main Floor:                                                                                                |            | 1878 | Sq. Ft. |
|------------------------------------------------------------------------------------------------------------|------------|------|---------|
| Basement:                                                                                                  | Finished   | 662  | Sq. Ft. |
|                                                                                                            | Unfinished | 1209 | Sq. Ft. |
| Optional Cold Storage                                                                                      |            | 111  | Sq. Ft. |
| Total:                                                                                                     | Finished   | 2540 | Sq. Ft. |
|                                                                                                            | Area       | 3749 | Sq. Ft. |
| Garage:                                                                                                    |            | 868  | Sq. Ft. |
| Adjustments can be made on all Building Dynamics plans<br>Overall Dimensions:<br>73'-6" Wide X 57'-0" Deep |            |      |         |
| is a mac A bi a beep                                                                                       |            |      |         |