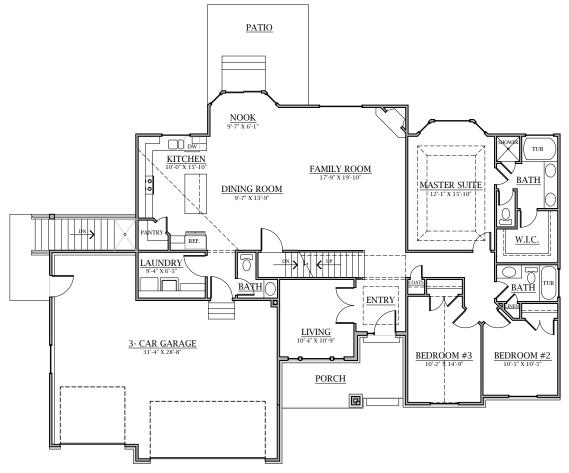

| Main Floor:<br>Upper Floor:                            |            | 2066<br>418 | Sq. Ft.<br>Sq. Ft. |
|--------------------------------------------------------|------------|-------------|--------------------|
| Basement:                                              | Finished   | 31          | Sq. Ft.            |
|                                                        | Unfinished | 1891        | Sq. Ft.            |
| Total:                                                 | Finished   | 2515        | Sq. Ft.            |
|                                                        | Area       | 4296        | Sq. Ft.            |
| Garage:                                                |            | 787         | Sq. Ft.            |
| Adjustments can be made on all Building Dynamics plans |            |             |                    |
| <b>Overall Dimensions:</b>                             |            |             |                    |
| 71'-0" Wide X 51'-10" Deep                             |            |             |                    |