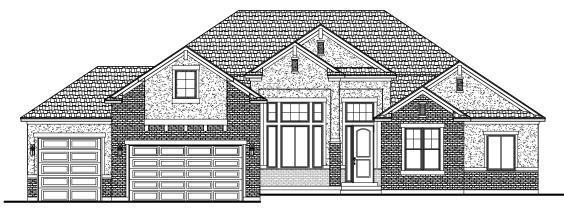

| Main Floor:<br>Upper Floor:                            |            | 2066<br>418 | Sq. Ft.<br>Sq. Ft. |
|--------------------------------------------------------|------------|-------------|--------------------|
| Basement:                                              | Finished   | 31          | Sq. Ft.            |
|                                                        | Unfinished | 1891        | Sq. Ft.            |
| Total:                                                 | Finished   | 2515        | Sq. Ft.            |
|                                                        | Area       | 4296        | Sq. Ft.            |
| Garage:                                                |            | 787         | Sq. Ft.            |
| Adjustments can be made on all Building Dynamics plans |            |             |                    |
| <b>Overall Dimensions:</b>                             |            |             |                    |
| 71'-0" Wide X 51'-10" Deep                             |            |             |                    |