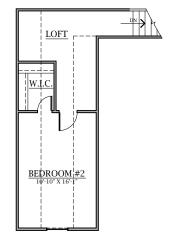

| Main Floor:<br>Upper Floor:                            |            | 2066<br>418 | Sq. Ft.<br>Sq. Ft. |
|--------------------------------------------------------|------------|-------------|--------------------|
| Basement:                                              | Finished   | 31          | Sq. Ft.            |
|                                                        | Unfinished | 1891        | Sq. Ft.            |
| Total:                                                 | Finished   | 2515        | Sq. Ft.            |
|                                                        | Area       | 4296        | Sq. Ft.            |
| Garage:                                                |            | 787         | Sq. Ft.            |
| Adjustments can be made on all Building Dynamics plans |            |             |                    |
| <b>Overall Dimensions:</b>                             |            |             |                    |
| 71'-0" Wide X 51'-10" Deep                             |            |             |                    |