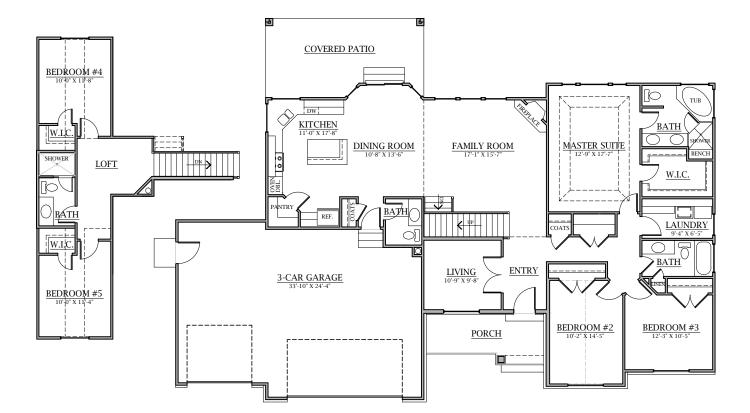

| Main Floor:                                                                   |            | 1928 | Sq. Ft. |
|-------------------------------------------------------------------------------|------------|------|---------|
| Upper Floor:                                                                  |            | 539  | Sq. Ft. |
| Basement:                                                                     | Finished   | 22   | Sq. Ft. |
|                                                                               | Unfinished | 1882 | Sq. Ft. |
| Total:                                                                        | Finished   | 2489 | Sq. Ft. |
|                                                                               | Area       | 4371 | Sq. Ft. |
| Garage:                                                                       |            | 807  | Sq. Ft. |
| Adjustments can be made on all Building Dynamics plans<br>Overall Dimensions: |            |      |         |
| 75'-0" Wide X 44'-4" Deep                                                     |            |      |         |