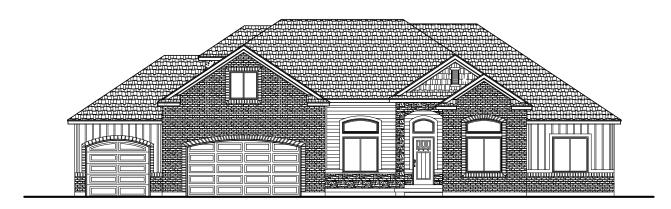

| Main Floor:                                                                   |            | 1928 | Sq. Ft. |
|-------------------------------------------------------------------------------|------------|------|---------|
| Upper Floor:                                                                  |            | 539  | Sq. Ft. |
| Basement:                                                                     | Finished   | 22   | Sq. Ft. |
|                                                                               | Unfinished | 1882 | Sq. Ft. |
| Total:                                                                        | Finished   | 2489 | Sq. Ft. |
|                                                                               | Area       | 4371 | Sq. Ft. |
| Garage: