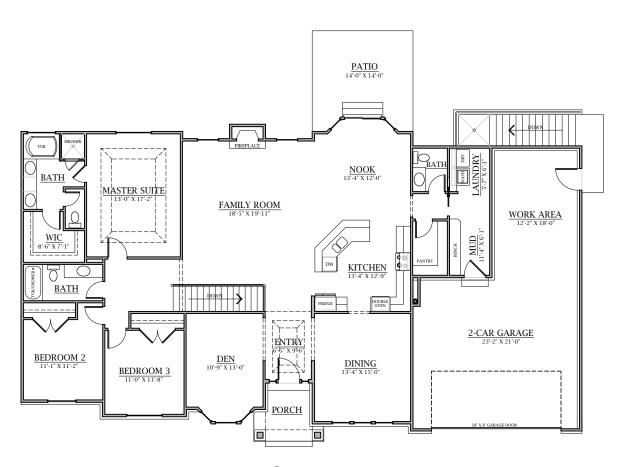

## Plan 2361

| Main Floor:           |            | 1878 | Sq. Ft. |
|-----------------------|------------|------|---------|
| Basement:             | Finished   | 21   | Sq. Ft. |
|                       | Unfinished | 2307 | Sq. Ft. |
| Optional Cold Storage |            | 56   | Sq. Ft. |
| Total:                | Finished   | 2361 | Sq. Ft. |
|                       | Area       | 4668 | Sq. Ft. |
| Garage:               |            | 739  | Sq. Ft. |

## Adjustments can be made on all Building Dynamics plans Overall Dimensions:

78'-0" Wide X 43'-0" Deep

<sup>©</sup> Copyright 2013: Reproduction of any portion of these plans for any purpose is strictly prohibited Building Dynamics reserves the right to change prices, features, and plans without notice.