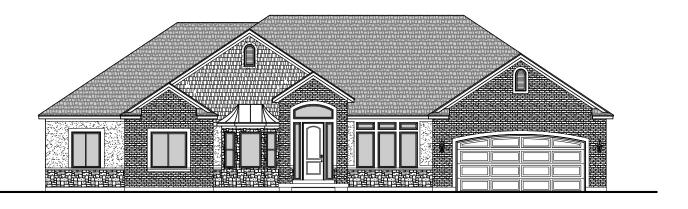

## **BUILDING DYNAMICS** PLAN 2361

## Adjustments can be made on all Building Dynamics plans Overall Dimensions:

78'-0" Wide X 43'-0" Deep

<sup>©</sup> Copyright 2013: Reproduction of any portion of these plans for any purpose is strictly prohibited Building Dynamics reserves the right to change prices, features, and plans without notice.