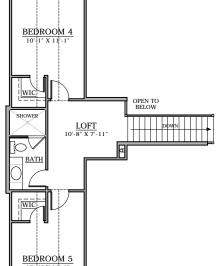

## BUILDING DYNAMICS - PLAN 2597

UPPER FLOOR

828 SQ FT

## Plan 2597

| Main:     |                           | 2025 | SQ FT |
|-----------|---------------------------|------|-------|
| Upper:    |                           | 572  | SQ FT |
| Basement: | Finished                  | 1779 | SQ FT |
|           | Unfinished                | 207  | SQ FT |
| Total:    | Opt. Cold Storage         | 114  | SQ FT |
|           | Finished                  | 4376 | SQ FT |
|           | Area                      | 4583 | SQ FT |
|           | Area w/ Opt. Cold Storage | 4697 | SO FT |