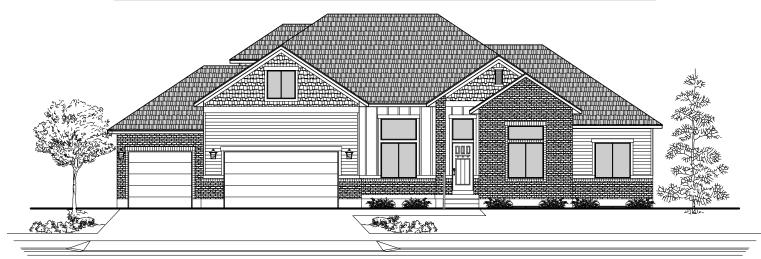

## Overall Dimensions:

74'-6" Wide X 46'-2" Deep

© Copyright 2019: Reproduction of any portion of these plans for any purpose is strictly prohibited. Building Dynamics reserves the right to change prices, features, and plans without notice.