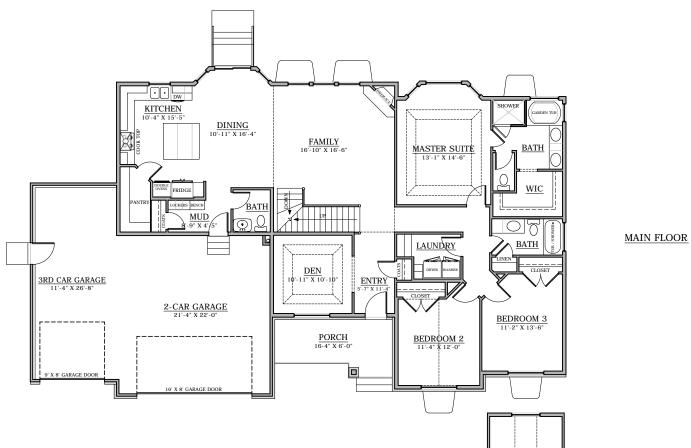

## Plan 2597

| Main:     |                           | 2025 | SQ FT |
|-----------|---------------------------|------|-------|
| Upper:    |                           | 572  | SQ FT |
| Basement: | Finished                  | 1779 | SQ FT |
|           | Unfinished                | 207  | SQ FT |
| Total:    | Opt. Cold Storage         | 114  | SQ FT |
|           | Finished                  | 4376 | SQ FT |
|           | Area                      | 4583 | SQ FT |
|           | Area w/ Opt. Cold Storage | 4697 | SO FT |

## Overall Dimensions:

74'-6" Wide X 46'-2" Deep

© Copyright 2019: Reproduction of any portion of these plans for any purpose is strictly prohibited. Building Dynamics reserves the right to change prices, features, and plans without notice.