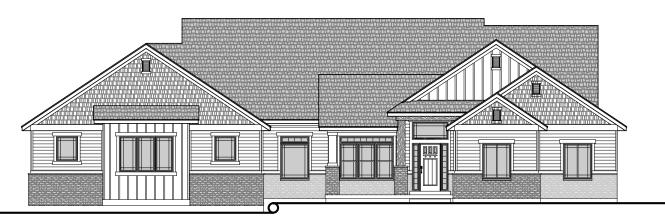

## BUILDING DYNAMICS PLAN 2526

| <u>Plan 2526</u>                                                              |            |      |         |
|-------------------------------------------------------------------------------|------------|------|---------|
| Main Floor:                                                                   |            | 2361 | Sq. Ft. |
| Basement:                                                                     | Finished   | 165  | Sq. Ft. |
|                                                                               | Unfinished | 2185 | Sq. Ft. |
| Optional Cold Storage                                                         |            | 131  | Sq. Ft. |
| Total:                                                                        | Finished   | 2526 | Sq. Ft. |
|                                                                               | Area       | 4711 | Sq. Ft. |
| Garage:                                                                       |            | 856  | Sq. Ft. |
| Adjustments can be made on all Building Dynamics plans<br>Overall Dimensions: |            |      |         |
| 81'-10" Wide X 52'-2" Deep                                                    |            |      |         |