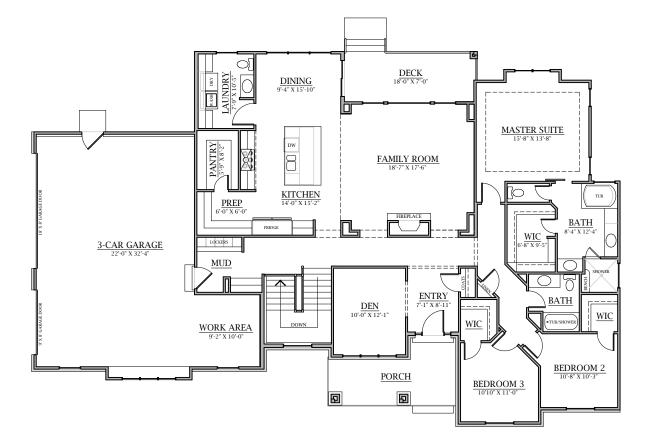

## BUILDING DYNAMICS PLAN 2526

| <u>Plan 2526</u>                                                              |            |      |         |
|-------------------------------------------------------------------------------|------------|------|---------|
| Main Floor:                                                                   |            | 2361 | Sq. Ft. |
| Basement:                                                                     | Finished   | 165  | Sq. Ft. |
|                                                                               | Unfinished | 2185 | Sq. Ft. |
| Optional Cold Storage                                                         |            | 131  | Sq. Ft. |
| Total:                                                                        | Finished   | 2526 | Sq. Ft. |
|                                                                               | Area       | 4711 | Sq. Ft. |
| Garage:                                                                       |            | 856  | Sq. Ft. |
| Adjustments can be made on all Building Dynamics plans<br>Overall Dimensions: |            |      |         |
| 81'-10" Wide X 52'-2" Deep                                                    |            |      |         |