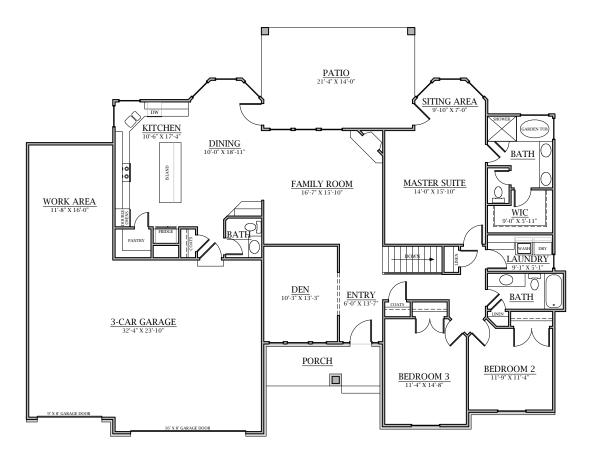

| Main Floor:                                                                               |            | 2072 | Sq. Ft. |
|-------------------------------------------------------------------------------------------|------------|------|---------|
| Basement:                                                                                 | Finished   | 28   | Sq. Ft. |
|                                                                                           | Unfinished | 1998 | Sq. Ft. |
| Optional Cold Storage                                                                     |            | 91   | Sq. Ft. |
| Total:                                                                                    | Finished   | 2100 | Sq. Ft. |
|                                                                                           | Area       | 4098 | Sq. Ft. |
| Garage:                                                                                   |            | 981  | Sq. Ft. |
| Adjustments can be made on all Building Dynamics plans<br>Overall Dimensions:             |            |      |         |
| 75'-0" Wide X 56'-10" Deep                                                                |            |      |         |
| nvright 2013. Reproduction of any portion of these plans for any purpose is strictly proh |            |      |         |