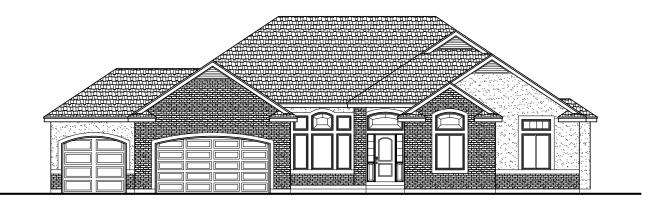

| Main Floor:                                                                               |            | 2072 | Sq. Ft. |
|-------------------------------------------------------------------------------------------|------------|------|---------|
| Basement:                                                                                 | Finished   | 28   | Sq. Ft. |
|                                                                                           | Unfinished | 1998 | Sq. Ft. |
| Optional Cold Storage                                                                     |            | 91   | Sq. Ft. |
| Total:                                                                                    | Finished   | 2100 | Sq. Ft. |
|                                                                                           | Area       | 4098 | Sq. Ft. |
| Garage:                                                                                   |            | 981  | Sq. Ft. |
| Adjustments can be made on all Building Dynamics plans<br>Overall Dimensions:             |            |      |         |
| 75'-0" Wide X 56'-10" Deep                                                                |            |      |         |
| nvright 2013. Reproduction of any portion of these plans for any purpose is strictly proh |            |      |         |